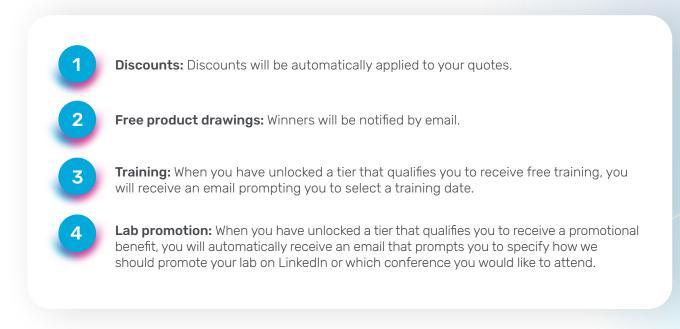

gram at a laboratory level.                           |
|---|----------------------------------------------------------------------------------------------------------------------------------------|
| 2 | Points will be assigned following completion of a qualifying activity (see table below for a full list of qualifying activities).      |
| 3 | When you have unlocked a new tier, your lab's members will receive an email alerting them of the new tier and its associated benefits. |
| 4 | Once you unlock a tier, you will have access to those benefits for the rest of the calendar year.                                      |
| 5 | Points will reset at the start of each calendar year.                                                                                  |

#### **Redeeming rewards**





#### **Tracking progress**

Your progress will be automatically tracked in our records system. Feel free to reach out to <u>customer support</u> at any time to check your progress.

| Category         | Qualifying Activity                                                                           | Points  |
|------------------|-----------------------------------------------------------------------------------------------|---------|
| Customer Success | Complete a Refresher Training/Orientation Course                                              | 10 each |
| Feedback         | Submit model parameters to database                                                           | 15      |
|                  | Provide formal Voice of Customer (VOC) feedback to product management